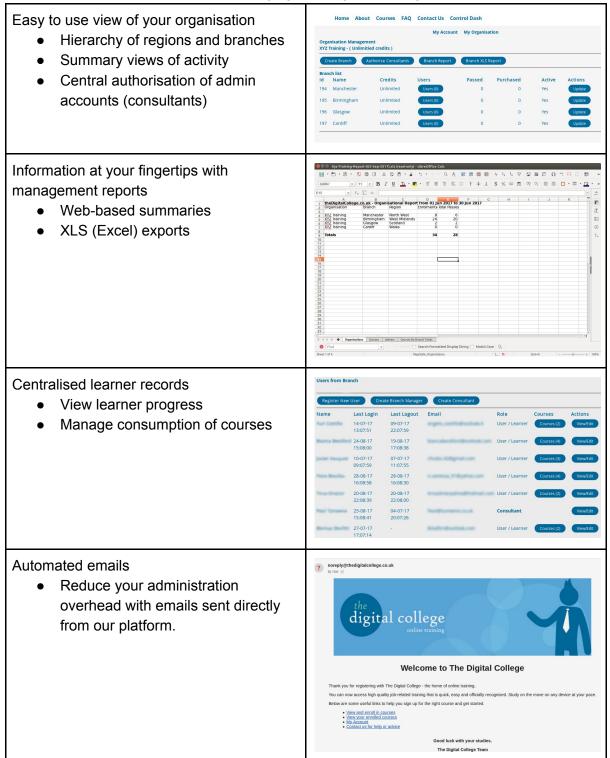

# Simple yet flexible high level organisation management

ALEX can reduce the overhead in managing learning across organisations of all sizes.

The Digital College Ltd 2